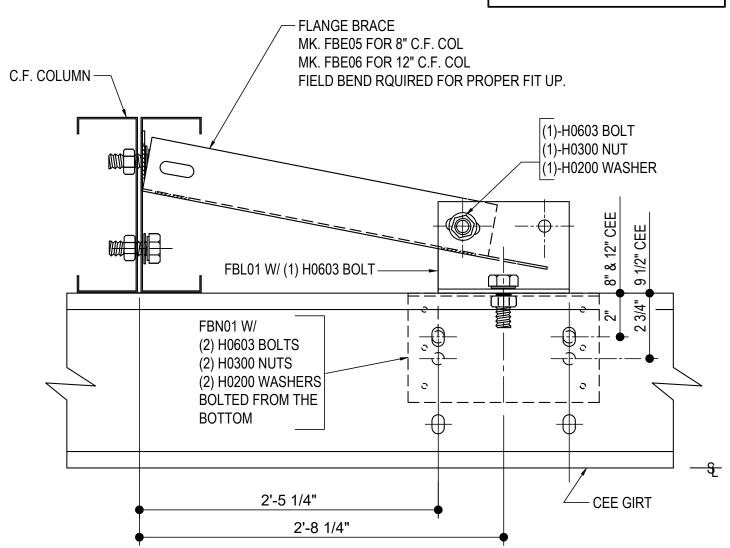

### AG0090 - FLANGE BRACE AT CF COL & CEE GIRT

Download the DWG file by clicking here.

NOTE:

1/2 X 2" A325 BOLTS ARE REQUIRED FOR BOLTING FLANGE BRACES.

# FLANGE BRACE AT CF COLUMN & CEE GIRT

SEE PLANS AND ELEVATIONS FOR FLANGE BRACE PART MARKS, INSTALL FLANGE BRACE CLIP FBN01 PRIOR TO ERECTING MASONRY WALL.

AG0090

**Detailer Notes:** 

1) N/A

Revised : 08.24.21 (MR2021.09) CERTIFIED ERECTION DETAILS Detail Size (W x H) : 1 x 1

Revised By: BSS

PRIMARY FRAMING