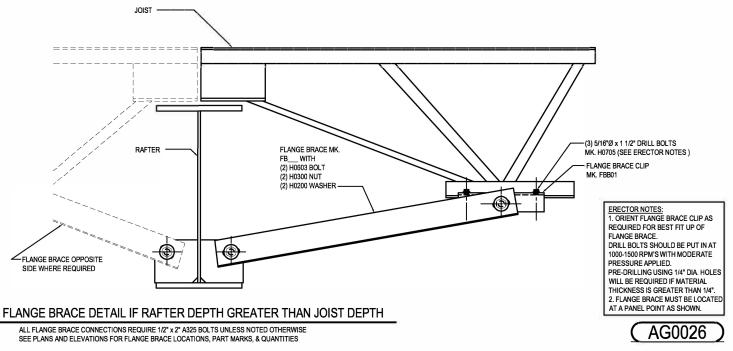

### AG0026 - ALL BOLTED FLANGE BRACE AT JOIST & RAFTER CONN

Download the DWG file by clicking here.

### **Detailer Notes:**

1) N/A

: 03.22.19 (2018.018) **CERTIFIED ERECTION DETAILS** Detail Size (W x H): 2 x 2 Issued

PRIMARY FRAMING