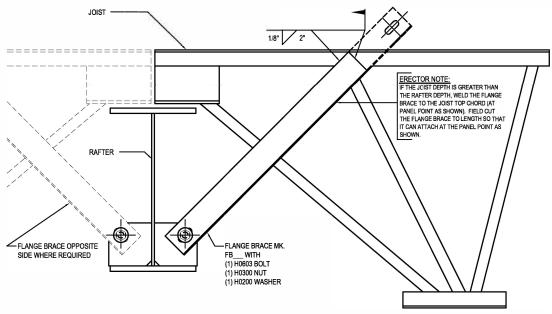

### AG0020 - FLANGE BRACE DETAILS FOR JOIST TO RAFTER CONNECTION

Download the DWG file by clicking here.

### FLANGE BRACE DETAIL IF JOIST DEPTH GREATER THAN RAFTER DEPTH

ALL FLANGE BRACE CONNECTIONS REQUIRE 1/2" x 2" A325 BOLTS UNLESS NOTED OTHERWISE SEE PLANS AND ELEVATIONS FOR FLANGE BRACE LOCATIONS, PART MARKS, & QUANTITIES