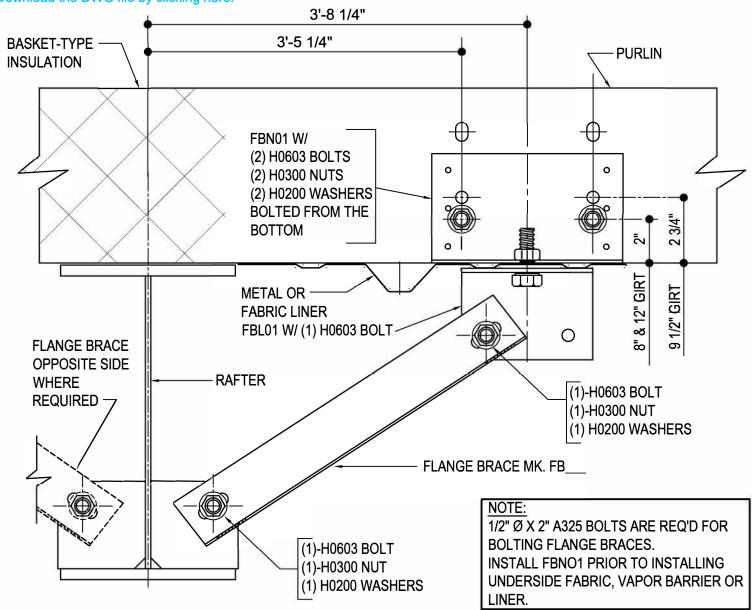

### AG0110 - FLANGE BRACE WITH BASKET INSUL OR LINER AT RAFTER

Download the DWG file by clicking here.

# FLANGE BRACE WITH BASKET INSUL OR LINER AT RAFTER

SEE PLANS AND ELEVATIONS FOR FLANGE BRACE LOCATIONS, PART MARKS, & QUANTITIES

AG0110

Detail Size (W x H): 1 x 1

### **Detailer Notes:**

1) USE DETAIL ON ALL BASKET TYPE INSULATION SYSTEMS, FABRIC LINER OR METAL LINER JOBS.

Issued : 03.22.19 (2018.018) Issued By: EGB

PRIMARY FRAMING