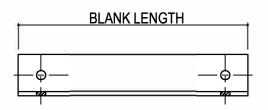

### AG0010 - FLANGE BRACE AT PURLIN AND RAFTER

Download the DWG file by clicking here.

G0010

# FLANGE BRACE AT PURLIN & RAFTER

SEE PLANS AND ELEVATIONS FOR FLANGE BRACE LOCATIONS, PART MARKS & QUANTITIES.

AG0010

**Detailer Notes:** 

1) N/A

Issued : 03.22.19 (2018.018) **CERTIFIED ERECTION DETAILS** Detail Size (W x H) : 1 x 1