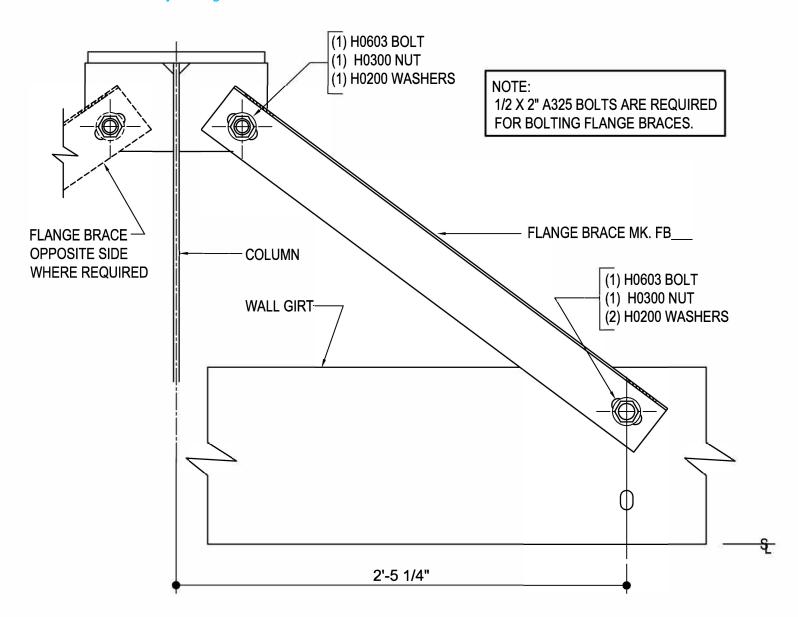

### AG0030 - FLANGE BRACE AT COLUMN & GIRT

Download the DWG file by clicking here.

# FLANGE BRACE AT COLUMN & GIRT

SEE PLANS AND ELEVATIONS FOR FLANGE BRACE LOCATIONS, PART MARKS, & QUANTITIES

AG0030

Detail Size (W x H): 1 x 1

**Detailer Notes:** 

1) N/A

Issued : 03.22.19 (2018.018) Issued By: EGB