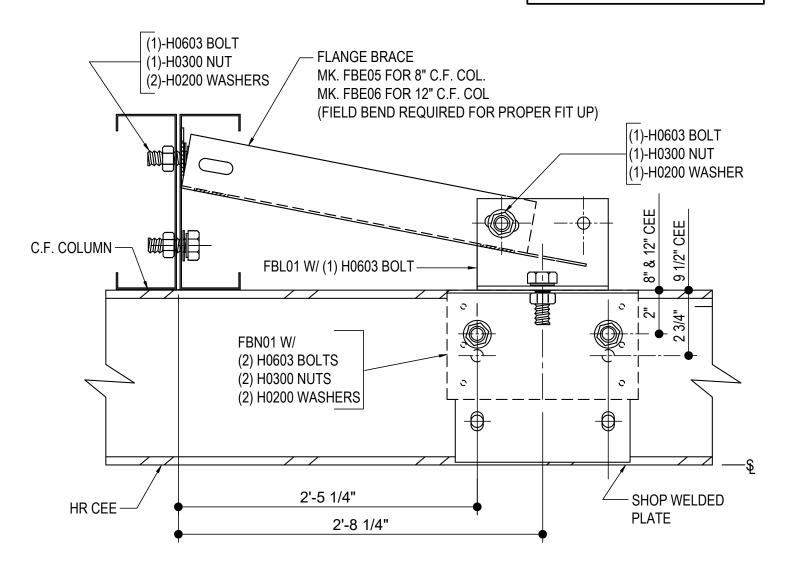

### AG0100 - FLANGE BRACE AT CF COL & HR CEE

Download the DWG file by clicking here.

NOTE:

1/2 X 2" A325 BOLTS ARE REQUIRED FOR BOLTING FLANGE BRACES.

# FLANGE BRACE AT CF COLUMN & HR CEE

SEE PLANS AND ELEVATIONS FOR FLANGE BRACE PART MARKS, INSTALL FLANGE BRACE CLIP FBN01 PRIOR TO ERECTING MASONRY WALL.

AG0100

Detailer Notes:

1) N/A

Revised: 08.24.21 (MR2021.09) CERTIFIED ERECTION DETAILS Detail Size (W x H): 1 x 1

Revised By: BSS

PRIMARY FRAMING