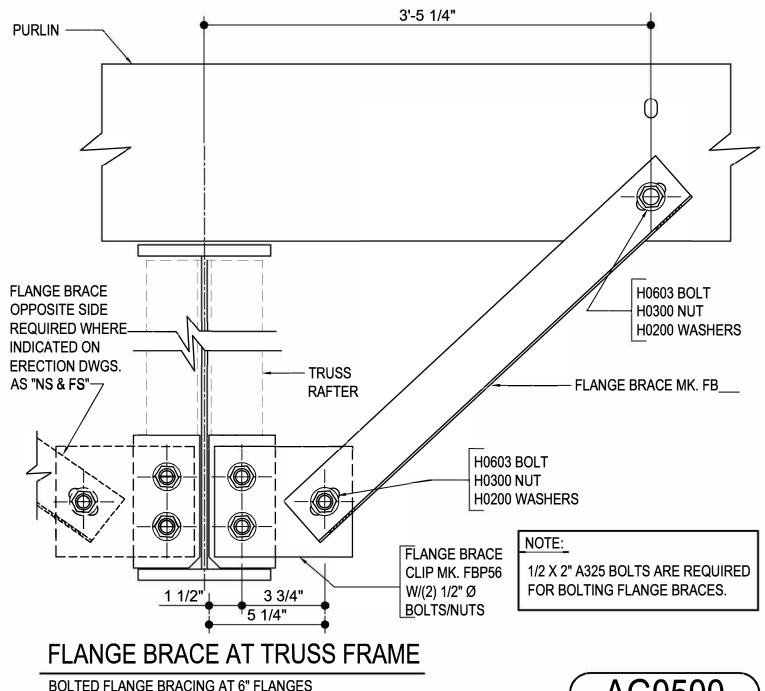

### AG0500 - FLANGE BRACE @ TRUSS FRAME (6" RAFTER FLANGES)

Download the DWG file by clicking here.

### OFF DIANG AND

SEE PLANS AND ELEVATIONS FOR FLANGE BRACE PART MARKS

AG0500

## Detailer Notes:

1) A STANDARD FLANGE BRACE IS ONLY ALLOWED ON RAFTERS 60" OR LESS WITH PURLINS. VERIFY WITH ENGINEER IF THE STANDARD FLANGE BRACING IS SPECIFIED OVER 60".

Issued : 08.16.19 2018.057 **CERTIFIED ERECTION DETAILS** Detail Size (W x H) : 1 x 1