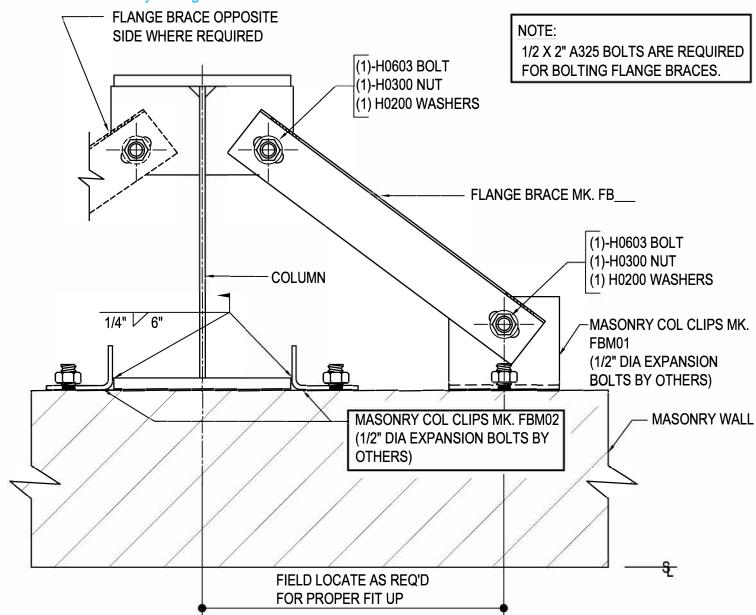

### AG0040 - FLANGE BRACE AT COLUMN & MASONARY WALL

Download the DWG file by clicking here.

# FLANGE BRACE AT COLUMN & MASONARY WALL

SEE PLANS AND ELEVATIONS FOR FLANGE BRACE LOCATIONS, PART MARKS, & QUANTITIES

AG0040

**Detailer Notes:** 

1) N/A

Issued: 03.22.19 (2018.018) CERTIFIED ERECTION DETAILS Detail Size (W x H): 1 x 1