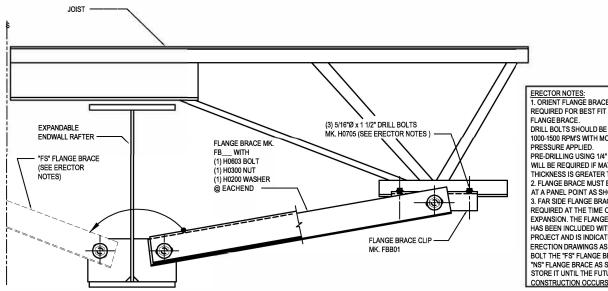

### AG0026 - ALL BOLTED FLANGE BRACE AT JOIST & RAFTER CONN

Download the DWG file by clicking here.

### **Detailer Notes:**

1) N/A

: 03.22.19 (2018.018) **CERTIFIED ERECTION DETAILS** Detail Size (W x H): 2 x 2 Issued

PRIMARY FRAMING

### AG0027 - ALL BOLTED FLANGE BRACE @ EXP EW FOR JOIST & RAFTER CONN

Download the DWG file by clicking here.

ERECTOR NOTES:

1. ORIENT FLANGE BRACE CLIP AS REQUIRED FOR BEST FIT UP OF FLANGE BRACE. DRILL BOLTS SHOULD BE PUT IN AT 1000-1500 RPM'S WITH MODERATE PRESSURE APPLIED. PRE-DRILLING USING 1/4" DIA. HOLES WILL BE REQUIRED IF MATERIAL THICKNESS IS GREATER THAN 1/4". 2. FLANGE BRACE MUST BE LOCATED AT A PANEL POINT AS SHOWN. 3. FAR SIDE FLANGE BRACING MAY BI REQUIRED AT THE TIME OF EXPANSION. THE FLANGE BRACING HAS BEEN INCLUDED WITH THIS PROJECT AND IS INDICATED ON THE ERECTION DRAWINGS AS "NS" & "FS". BOLT THE "FS" FLANGE BRACE TO THE "NS" FLANGE BRACE AS SHOWN TO STORE IT UNTIL THE FUTURE

### FLANGE BRACE DETAIL IF RAFTER DEPTH GREATER THAN JOIST DEPTH

ALL FLANGE BRACE CONNECTIONS REQUIRE  $1/2^{\prime\prime}$  x  $2^{\prime\prime}$  A325 BOLTS UNLESS NOTED OTHERWISE SEE PLANS AND ELEVATIONS FOR FLANGE BRACE PART MARKS

AG0027

## **Detailer Notes:**

1) N/A

Issued : 08.16.19 2018.057 **CERTIFIED ERECTION DETAILS** Detail Size (W x H): 2 x 2

PRIMARY FRAMING