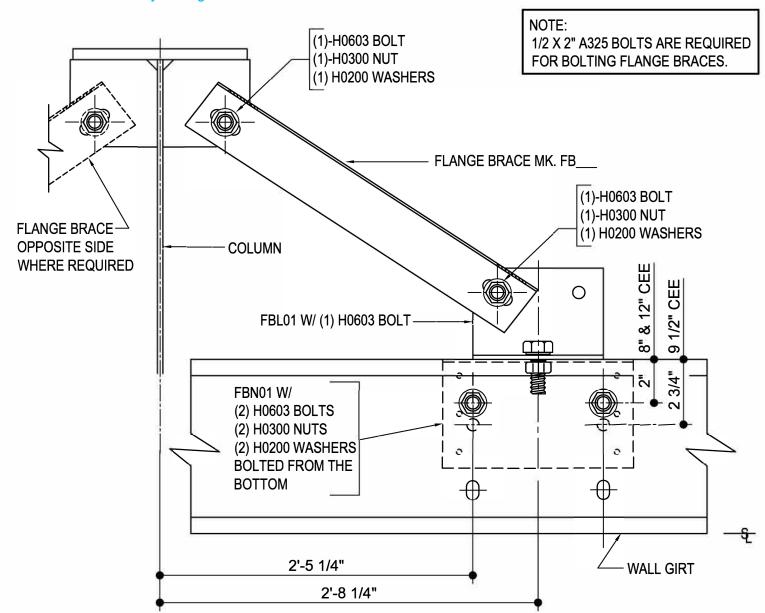

### AG0050 - FLANGE BRACE AT COLUMN & CEE GIRT

Download the DWG file by clicking here.

# FLANGE BRACE AT COLUMN & CEE GIRT

NOTES: SEE PLANS AND ELEVATIONS FOR FLANGE BRACE LOCATIONS, PART MARKS & QUANTITIES.

INSTALL FLANGE BRACE CLIP FBN01 PRIOR TO ERECTING MASONRY WALL.

**Detailer Notes:** 

1) N/A

: 03.22.19 (2018.018)

AG0050

Detail Size (W x H): 1 x 1

Issued By: EGB

Issued

PRIMARY FRAMING