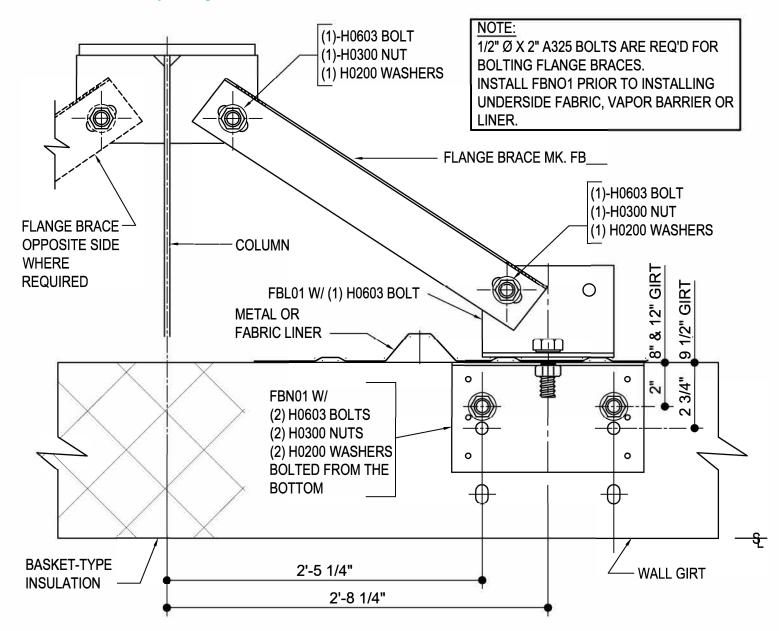

### AG0105 - FLANGE BRACE WITH BASKET INSULATION OR LINER AT COLUMN

Download the DWG file by clicking here.

# FLANGE BRACE WITH BASKET INSUL OR LINER AT COLUMN

SEE PLANS AND ELEVATIONS FOR FLANGE BRACE LOCATIONS, PART MARKS, & QUANTITIES

AG0105

Detail Size (W x H): 1 x 1

### **Detailer Notes:**

1) USE DETAIL ON ALL BASKET TYPE INSULATION SYSTEMS, FABRIC LINER OR METAL LINER JOBS.

Issued By: EGB

: 03.22.19 (2018.018)

Issued

PRIMARY FRAMING