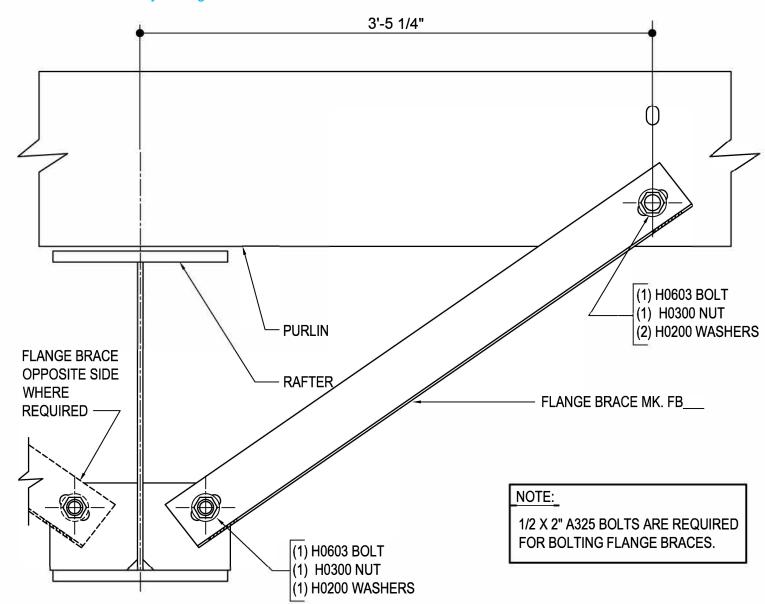

### AG0060 - FLANGE BRACE AT C.F. COLUMN & GIRT

Download the DWG file by clicking here.

NOTE:

1/2 X 2" A325 BOLTS ARE REQUIRED FOR BOLTING FLANGE BRACES.

# FLANGE BRACE AT COLD FORM COLUMN & GIRT

SEE PLANS AND ELEVATIONS FOR FLANGE BRACE PART MARKS, FIELD BEND FLANGE BRACE FOR PROPER FIT UP

AG0060

**Detailer Notes:** 

1) N/A

Issued: 08.16.19 (2018.057) CERTIFIED ERECTION DETAILS Detail Size (W x H): 1 x 1