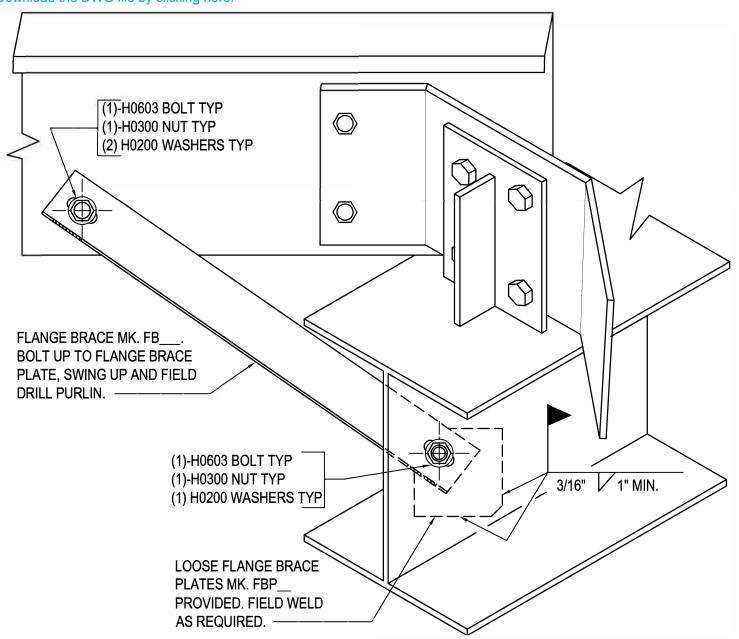

# FLANGE BRACE AT PURLIN & RAFTER

SEE PLANS AND ELEVATIONS FOR FLANGE BRACE LOCATIONS, PART MARKS & QUANTITIES.

AG0010

**Detailer Notes:** 

1) N/A

Issued : 03.22.19 (2018.018) **CERTIFIED ERECTION DETAILS** Detail Size (W x H) : 1 x 1

# FLANGE BRACE AT EXPANDABLE ENDWALL RAFTER & PURLIN

SEE PLANS AND ELEVATIONS FOR FLANGE BRACE PART MARKS

**AG0014** 

Detailer Notes:

1) N/A

Issued: 08.16.19 (2018.057) CERTIFIED ERECTION DETAILS Detail Size (W x H): 1 x 1