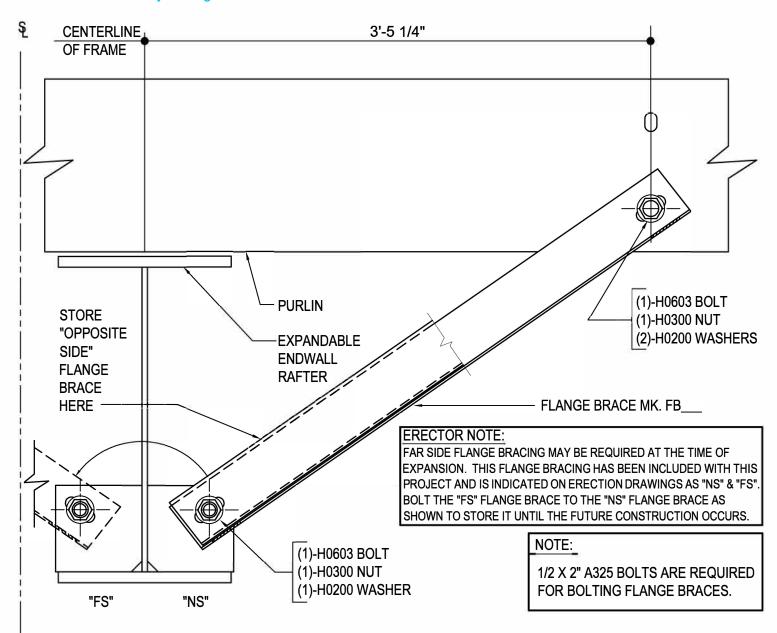

### AG0014 - FLANGE BRACE AT EXP EW RAFTER & PURLIN

Download the DWG file by clicking here.

# FLANGE BRACE AT EXPANDABLE ENDWALL RAFTER & PURLIN

SEE PLANS AND ELEVATIONS FOR FLANGE BRACE PART MARKS

**AG0014** 

Detailer Notes:

1) N/A

Issued: 08.16.19 (2018.057) CERTIFIED ERECTION DETAILS Detail Size (W x H): 1 x 1