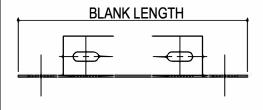

### AG0003 - FLANGE BRACE MARK NUMBERS

Download the DWG file by clicking here.

SPECIAL LENGTH FLANGE BRACE

# FBE\_\_ COUNTER (01-07)

**COPED FLANGE BRACE** 

# **FBJ- COUNTER (1-999)**

SPECIAL LENGTH COPED FLANGE BRACE

# FBF- COUNTER (1-999)

3" X 3" 1/4" BRACE ANGLE

FBK\_\_\_\_ INDICATES LENGTH OF FLANGE BRACE IN INCHES

# FLANGE BRACE MARK NUMBERS

(AG0003)