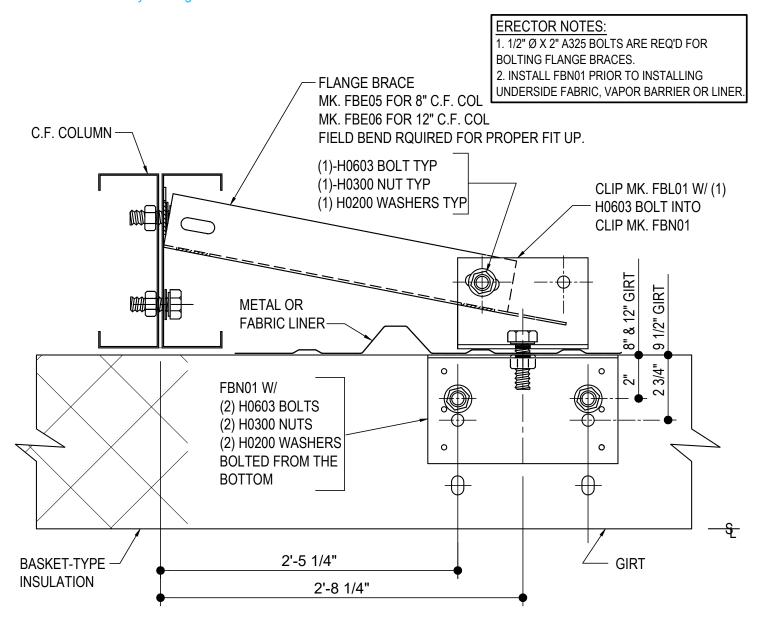

### AG0090 - FLANGE BRACE AT CF COL & CEE GIRT

Download the DWG file by clicking here.

NOTE:

1/2 X 2" A325 BOLTS ARE REQUIRED FOR BOLTING FLANGE BRACES.

# FLANGE BRACE AT CF COLUMN & CEE GIRT

SEE PLANS AND ELEVATIONS FOR FLANGE BRACE PART MARKS, INSTALL FLANGE BRACE CLIP FBN01 PRIOR TO ERECTING MASONRY WALL.

AG0090

**Detailer Notes:** 

1) N/A

Revised : 08.24.21 (MR2021.09) CERTIFIED ERECTION DETAILS Detail Size (W x H) : 1 x 1

Revised By: BSS

PRIMARY FRAMING