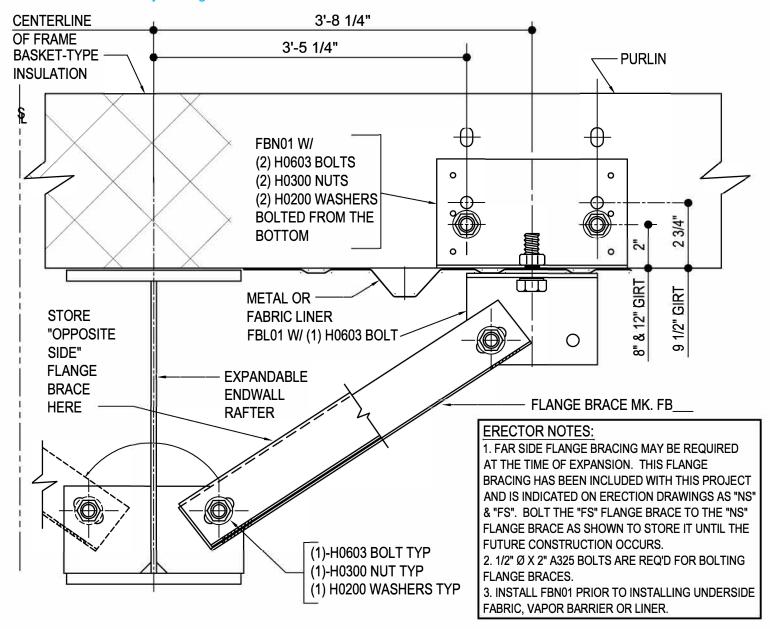

### AG0110 - FLANGE BRACE WITH BASKET INSUL OR LINER AT RAFTER

Download the DWG file by clicking here.

# FLANGE BRACE WITH BASKET INSUL OR LINER AT RAFTER

SEE PLANS AND ELEVATIONS FOR FLANGE BRACE LOCATIONS, PART MARKS, & QUANTITIES

AG0110

Detail Size (W x H): 1 x 1

### **Detailer Notes:**

1) USE DETAIL ON ALL BASKET TYPE INSULATION SYSTEMS, FABRIC LINER OR METAL LINER JOBS.

Issued : 03.22.19 (2018.018) Issued By: EGB

PRIMARY FRAMING