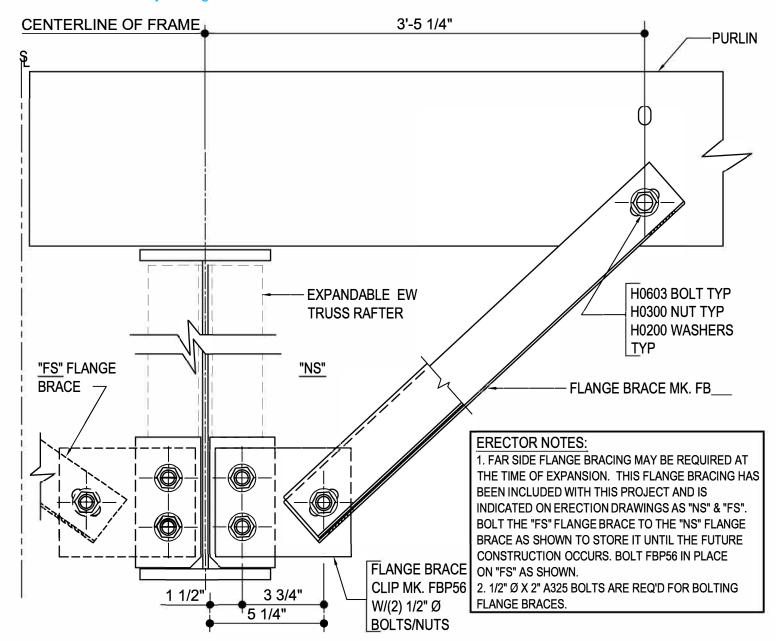

# FLANGE BRACE AT EXPANDABLE EW TRUSS FRAME

BOLTED FLANGE BRACING AT 6" FLANGES SEE PLANS AND ELEVATIONS FOR FLANGE BRACE PART MARKS AG0510

### **Detailer Notes:**

1) A STANDARD FLANGE BRACE IS ONLY ALLOWED ON RAFTERS 60" OR LESS WITH PURLINS. VERIFY WITH ENGINEER IF THE STANDARD FLANGE BRACING IS SPECIFIED OVER 60".

Issued : 08.16.19 2018.057 **CERTIFIED ERECTION DETAILS** Detail Size (W x H) : 1 x 1