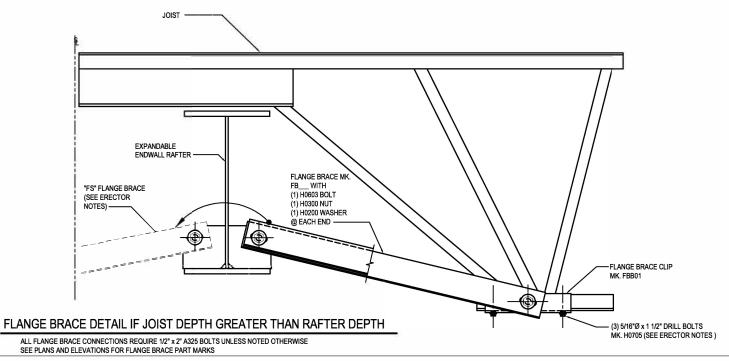

### AG0027 - ALL BOLTED FLANGE BRACE @ EXP EW FOR JOIST & RAFTER CONN

Download the DWG file by clicking here.

ERECTOR NOTES:

1. ORIENT FLANGE BRACE CLIP AS REQUIRED FOR BEST FIT UP OF FLANGE BRACE. DRILL BOLTS SHOULD BE PUT IN AT 1000-1500 RPM'S WITH MODERATE PRESSURE APPLIED. PRE-DRILLING USING 1/4" DIA. HOLES WILL BE REQUIRED IF MATERIAL THICKNESS IS GREATER THAN 1/4". 2. FLANGE BRACE MUST BE LOCATED AT A PANEL POINT AS SHOWN. 3. FAR SIDE FLANGE BRACING MAY BI REQUIRED AT THE TIME OF EXPANSION. THE FLANGE BRACING HAS BEEN INCLUDED WITH THIS PROJECT AND IS INDICATED ON THE ERECTION DRAWINGS AS "NS" & "FS". BOLT THE "FS" FLANGE BRACE TO THE "NS" FLANGE BRACE AS SHOWN TO STORE IT UNTIL THE FUTURE

### FLANGE BRACE DETAIL IF RAFTER DEPTH GREATER THAN JOIST DEPTH

ALL FLANGE BRACE CONNECTIONS REQUIRE  $1/2^{\prime\prime}$  x  $2^{\prime\prime}$  A325 BOLTS UNLESS NOTED OTHERWISE SEE PLANS AND ELEVATIONS FOR FLANGE BRACE PART MARKS

AG0027

## **Detailer Notes:**

1) N/A

Issued : 08.16.19 2018.057 **CERTIFIED ERECTION DETAILS** Detail Size (W x H): 2 x 2

PRIMARY FRAMING