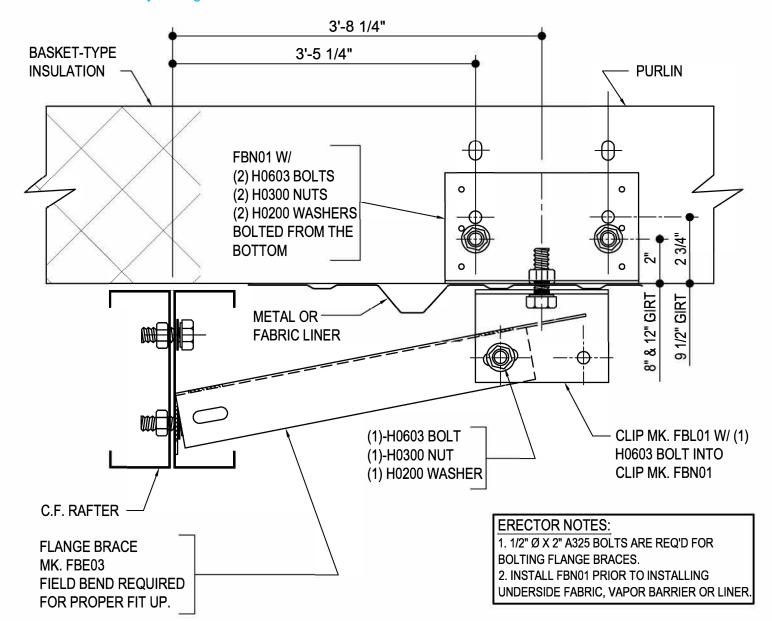

### AG0080 - FLANGE BRACE AT C.F. RAFTER & PURLIN

Download the DWG file by clicking here.

## NOTE:

1/2 X 2" A325 BOLTS ARE REQUIRED FOR BOLTING FLANGE BRACES.

# FLANGE BRACE AT COLD FORM RAFTER & PURLIN

SEE PLANS AND ELEVATIONS FOR FLANGE BRACE PART MARKS, FIELD BEND FLANGE BRACE FOR PROPER FIT UP.

AG0080

**Detailer Notes:** 

1) N/A

Issued: 08.16.19 (2018.057) CERTIFIED ERECTION DETAILS Detail Size (W x H): 1 x 1