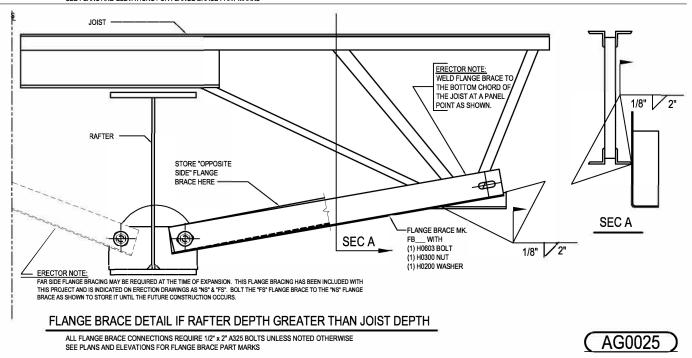

### AG0025 - FLANGE BRACE AT EXP EW RAFTER & JOIST

Download the DWG file by clicking here.

ALL FLANGE BRACE CONNECTIONS REQUIRE 1/2" x 2" A325 BOLTS UNLESS NOTED OTHERWISE SEE PLANS AND ELEVATIONS FOR FLANGE BRACE PART MARKS

**Detailer Notes:** 

1) N/A

Issued : 08.16.19 2018.057 **CERTIFIED ERECTION DETAILS** Detail Size (W x H) : 2 x 2

PRIMARY FRAMING

### AG0027 - ALL BOLTED FLANGE BRACE @ EXP EW FOR JOIST & RAFTER CONN

Download the DWG file by clicking here.

ERECTOR NOTES:

1. ORIENT FLANGE BRACE CLIP AS REQUIRED FOR BEST FIT UP OF FLANGE BRACE. DRILL BOLTS SHOULD BE PUT IN AT 1000-1500 RPM'S WITH MODERATE PRESSURE APPLIED. PRE-DRILLING USING 1/4" DIA. HOLES WILL BE REQUIRED IF MATERIAL THICKNESS IS GREATER THAN 1/4". 2. FLANGE BRACE MUST BE LOCATED AT A PANEL POINT AS SHOWN. 3. FAR SIDE FLANGE BRACING MAY BI REQUIRED AT THE TIME OF EXPANSION. THE FLANGE BRACING HAS BEEN INCLUDED WITH THIS PROJECT AND IS INDICATED ON THE ERECTION DRAWINGS AS "NS" & "FS". BOLT THE "FS" FLANGE BRACE TO THE "NS" FLANGE BRACE AS SHOWN TO STORE IT UNTIL THE FUTURE