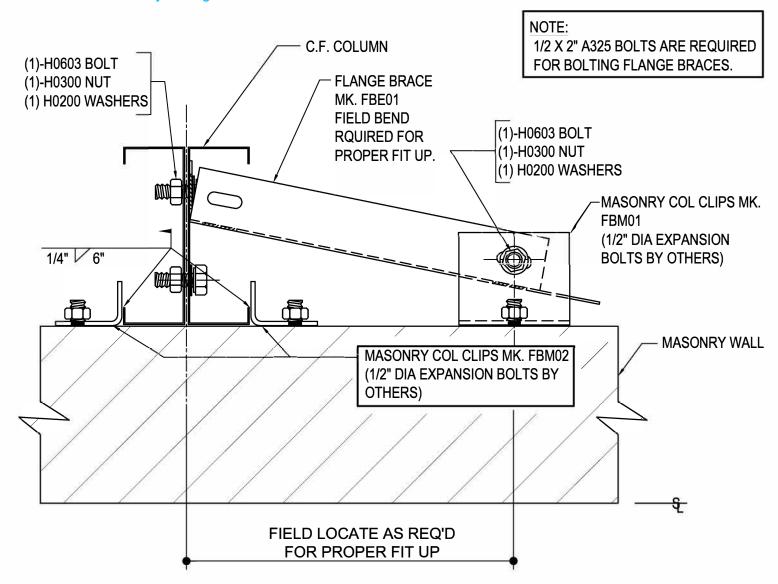

### AG0070 - FLANGE BRACE AT C.F. COL & MAS WALL

Download the DWG file by clicking here.

# FLANGE BRACE AT CF COLUMN & MASONRY WALL

SEE PLANS AND ELEVATIONS FOR FLANGE BRACE PART MARKS

AG0070

**Detailer Notes:** 

1) N/A

Issued: 08.16.19 2018.057 CERTIFIED ERECTION DETAILS Detail Size (W x H): 1 x 1