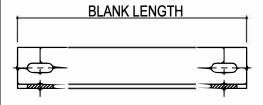

### AG0014 - FLANGE BRACE AT EXP EW RAFTER & PURLIN

Download the DWG file by clicking here.

# FLANGE BRACE AT EXPANDABLE ENDWALL RAFTER & PURLIN

SEE PLANS AND ELEVATIONS FOR FLANGE BRACE PART MARKS

**AG0014** 

Detailer Notes:

1) N/A

Issued: 08.16.19 (2018.057) CERTIFIED ERECTION DETAILS Detail Size (W x H): 1 x 1