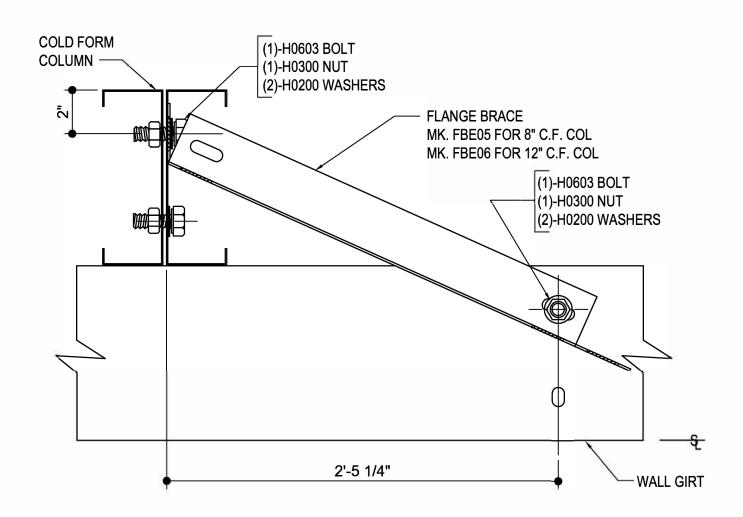

### AG0060 - FLANGE BRACE AT C.F. COLUMN & GIRT

Download the DWG file by clicking here.

NOTE:

1/2 X 2" A325 BOLTS ARE REQUIRED FOR BOLTING FLANGE BRACES.

# FLANGE BRACE AT COLD FORM COLUMN & GIRT

SEE PLANS AND ELEVATIONS FOR FLANGE BRACE PART MARKS, FIELD BEND FLANGE BRACE FOR PROPER FIT UP

AG0060

**Detailer Notes:** 

1) N/A

Issued: 08.16.19 (2018.057) CERTIFIED ERECTION DETAILS Detail Size (W x H): 1 x 1