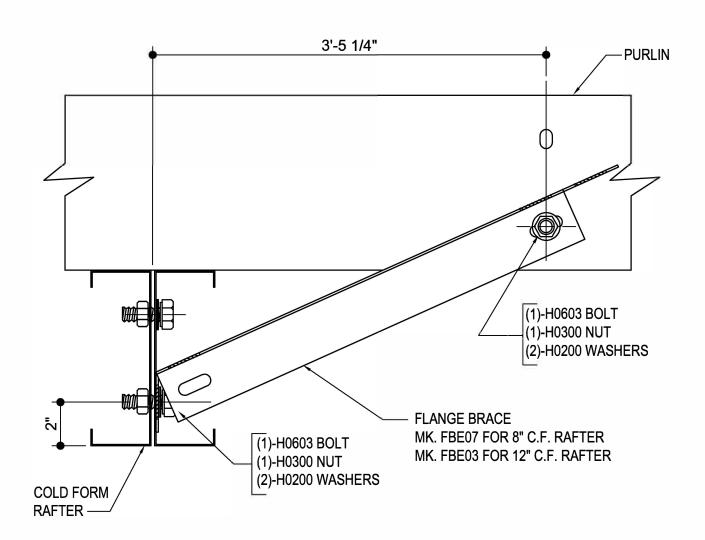

### AG0080 - FLANGE BRACE AT C.F. RAFTER & PURLIN

Download the DWG file by clicking here.

## NOTE:

1/2 X 2" A325 BOLTS ARE REQUIRED FOR BOLTING FLANGE BRACES.

# FLANGE BRACE AT COLD FORM RAFTER & PURLIN

SEE PLANS AND ELEVATIONS FOR FLANGE BRACE PART MARKS, FIELD BEND FLANGE BRACE FOR PROPER FIT UP.

AG0080

**Detailer Notes:** 

1) N/A

Issued: 08.16.19 (2018.057) CERTIFIED ERECTION DETAILS Detail Size (W x H): 1 x 1