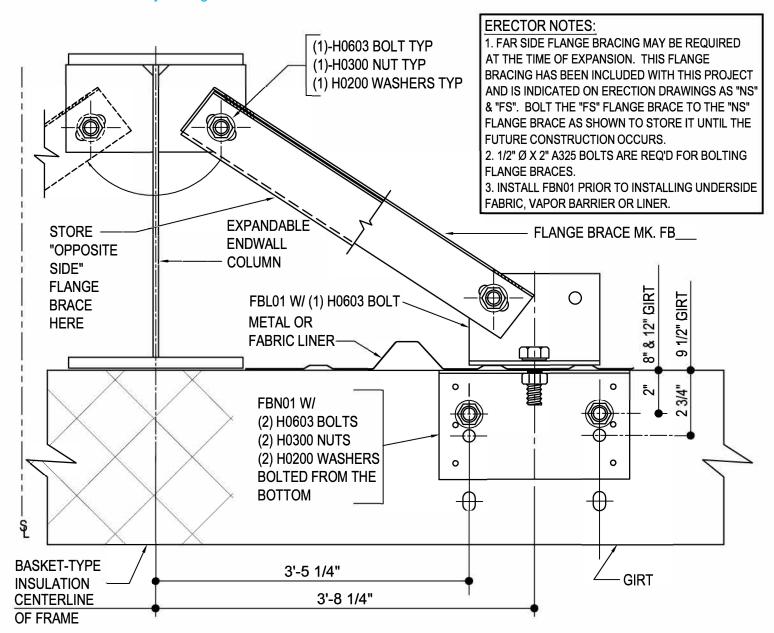

### AG0140 - FLANGE BRACE WITH BASKET INSUL OR LINER @ EW RAFTER

Download the DWG file by clicking here.

# FLANGE BRACE WITH BASKET INSUL OR LINER @ EW RAFTER

SEE PLANS AND ELEVATIONS FOR FLANGE BRACE PART MARKS

AG0140

### **Detailer Notes:**

1) USE DETAIL ON ALL BASKET TYPE INSULATION SYSTEMS, FABRIC LINER OR METAL LINER JOBS.

Issued : 08.16.19 2018.057 **CERTIFIED ERECTION DETAILS** Detail Size (W x H) : 1 x 1

PRIMARY FRAMING