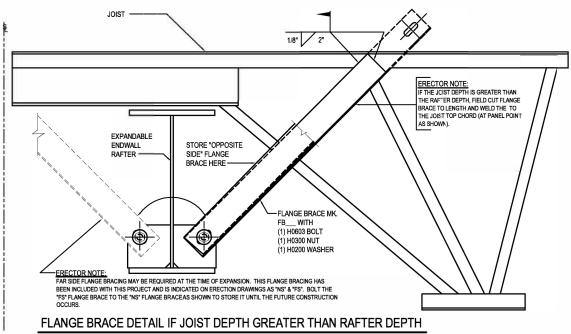

### AG0020 - FLANGE BRACE DETAILS FOR JOIST TO RAFTER CONNECTION

Download the DWG file by clicking here.

### FLANGE BRACE DETAIL IF JOIST DEPTH GREATER THAN RAFTER DEPTH

ALL FLANGE BRACE CONNECTIONS REQUIRE 1/2" x 2" A325 BOLTS UNLESS NOTED OTHERWISE SEE PLANS AND ELEVATIONS FOR FLANGE BRACE LOCATIONS, PART MARKS, & QUANTITIES