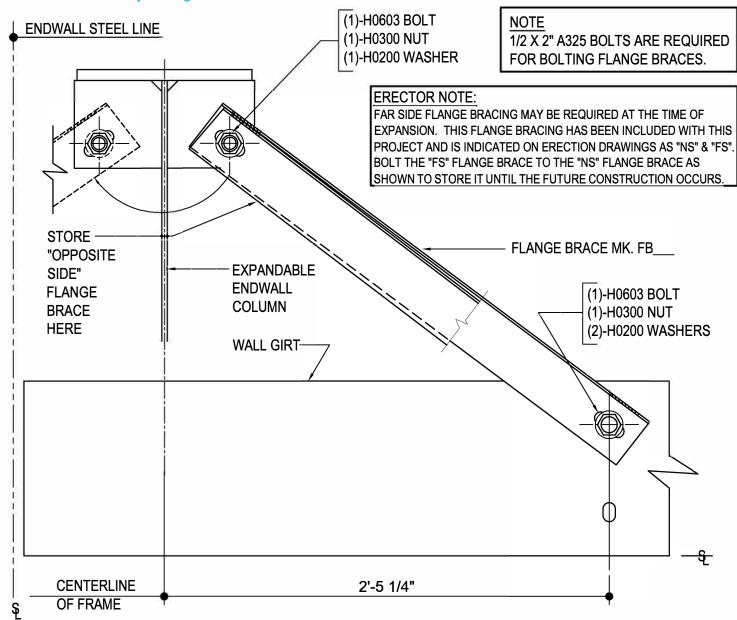

### AG0034 - FLANGE BRACE AT EXP EW COLUMN & GIRT

Download the DWG file by clicking here.

# FLANGE BRACE AT EXPANDABLE ENDWALL COLUMN & GIRT

SEE PLANS AND ELEVATIONS FOR FLANGE BRACE PART MARKS

AG0034

Detailer Notes:

1) N/A

Issued: 08.16.19 (2018.057) CERTIFIED ERECTION DETAILS Detail Size (W x H): 1 x 1