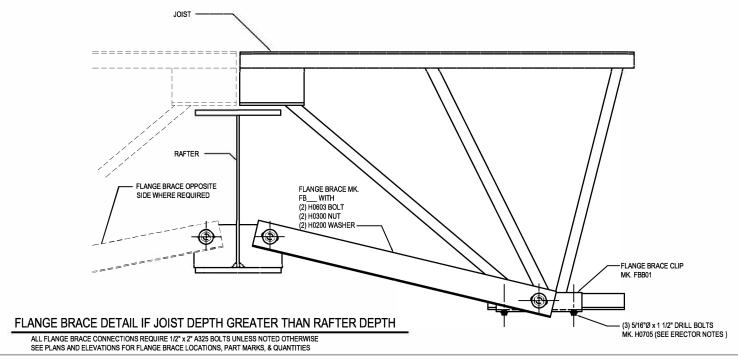

### AG0026 - ALL BOLTED FLANGE BRACE AT JOIST & RAFTER CONN

Download the DWG file by clicking here.

### **Detailer Notes:**

1) N/A

: 03.22.19 (2018.018) **CERTIFIED ERECTION DETAILS** Detail Size (W x H): 2 x 2 Issued

PRIMARY FRAMING