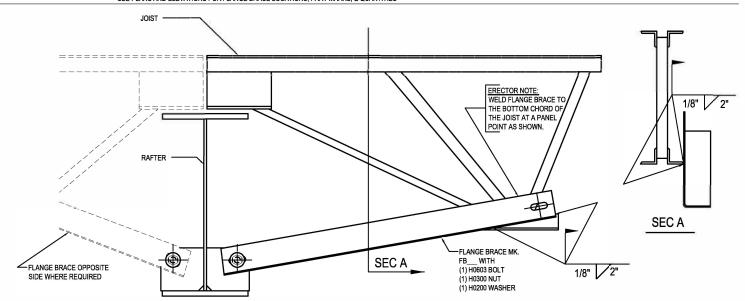

### AG0020 - FLANGE BRACE DETAILS FOR JOIST TO RAFTER CONNECTION

Download the DWG file by clicking here.

## FLANGE BRACE DETAIL IF RAFTER DEPTH GREATER THAN JOIST DEPTH

ALL FLANGE BRACE CONNECTIONS REQUIRE 1/2" x 2" A325 BOLTS UNLESS NOTED OTHERWISE SEE PLANS AND ELEVATIONS FOR FLANGE BRACE LOCATIONS, PART MARKS, & QUANTITIES