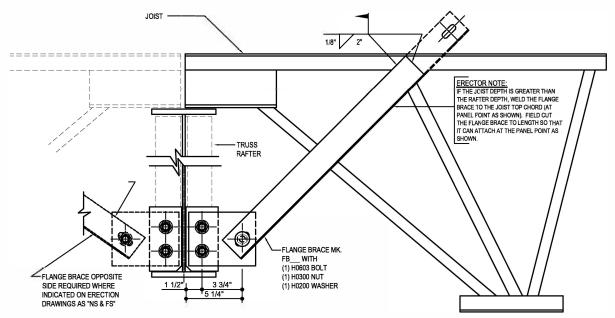

### FLANGE BRACE DETAILS IF JOIST DEPTH GREATER THAN TRUSS RAFTER DEPTH

ALL FLANGE BRACE CONNECTIONS REQUIRE 1/2" x 2" A325 BOLTS UNLESS NOTED OTHERWISE SEE PLANS AND ELEVATIONS FOR FLANGE BRACE PART MARKS

**Detailer Notes:** 

1) N/A

Issued : 08.16.19 2018.057 **CERTIFIED ERECTION DETAILS** Detail Size (W x H) : 2 x 2