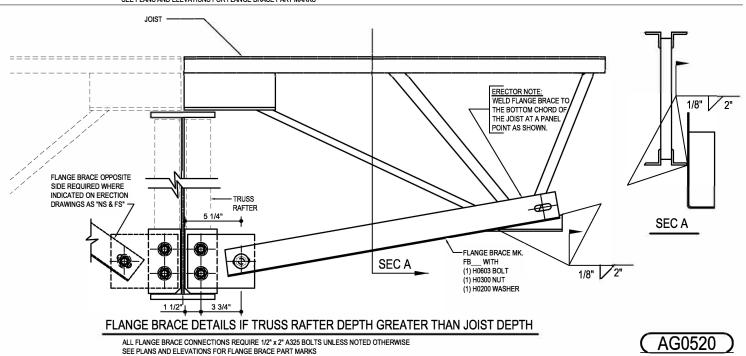

### AG0520 - FLANGE BRACE DETAILS FOR JOIST TO TRUSS RAFTER CONNECTION (6" RAFTER FLANGES)

Download the DWG file by clicking here.

### FLANGE BRACE DETAILS IF JOIST DEPTH GREATER THAN TRUSS RAFTER DEPTH

ALL FLANGE BRACE CONNECTIONS REQUIRE 1/2" x 2" A325 BOLTS UNLESS NOTED OTHERWISE SEE PLANS AND ELEVATIONS FOR FLANGE BRACE PART MARKS