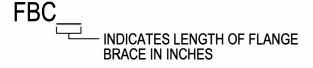

### AG0003 - FLANGE BRACE MARK NUMBERS

Download the DWG file by clicking here.

SPECIAL LENGTH FLANGE BRACE

# FBE\_\_ COUNTER (01-07)

**COPED FLANGE BRACE** 

# **FBJ- COUNTER (1-999)**

SPECIAL LENGTH COPED FLANGE BRACE

# FBF- COUNTER (1-999)

3" X 3" 1/4" BRACE ANGLE

FBK\_\_\_\_ INDICATES LENGTH OF FLANGE BRACE IN INCHES

# FLANGE BRACE MARK NUMBERS

(AG0003)